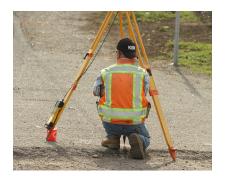

## **SERVICES**

Your flood risk isn't just based on history: it's based on many factors that include weather patterns, changes in the environment, and recent developments in and around your community.

Providence understands that flood risks change over time and all it takes is a few inches of water to cause major damage to your home. Our licensed Professional Engineers and Professional Land Surveyors have the specialized experience to help you protect your home. We can quickly and accurately produce Flood Elevation Certificates that are required for flood insurance.