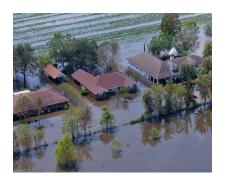

## **SERVICES**

Your flood risk isn't just based on history: it's based on many factors that include weather patterns, changes in the environment, and recent developments in and around your community.

Providence understands that flood risks change over time and all it takes is a few inches of water to cause major damage to your home. Our licensed Professional Engineers and Professional Land Surveyors have the specialized experience to help you protect your home. We can quickly and accurately produce Flood Elevation Certificates that are required for flood insurance.